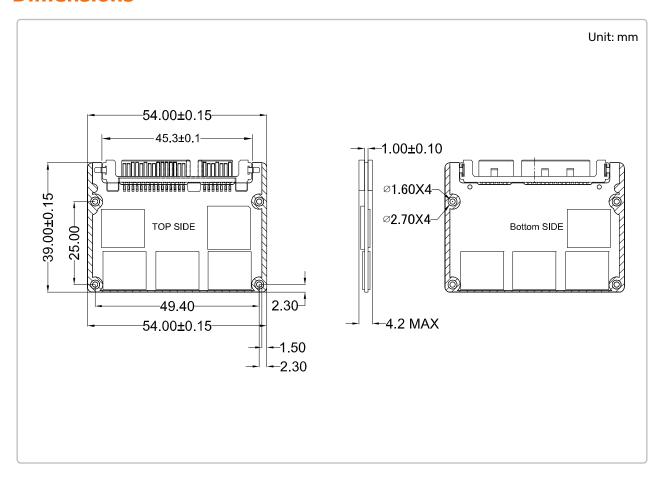

Max. Power Consumption        | 5.5W (5Vx1100mA)        |
| Dimension (L x W x H/mm)      | 39.8x54x4               |
| Operating Voltage             | 5V±5%                   |
| Storage Temperature           | -55°C~+95°C             |
| External DRAM Buffer          | N/A                     |
| Thermal Sensor                | ✓                       |
| DEVSLP Mode                   | N/A                     |
| ATA Security                  | ✓                       |
| S.M.A.R.T.                    | ✓                       |
| TRIM                          | ✓                       |
| Vibration                     | 20G (7~2K Hz)           |
| Shock Resistance              | 1500G@0.5ms             |
| MTBF                          | >3 million hours        |

### **Dimensions**



## **Ordering Information**

| Capacity | Extended (-25°C~85°C) | Industrial (-40°C~+85°C) |
|----------|-----------------------|--------------------------|
| 512GB    | FEHSS-E1GT2M084E1     | FEHSS-E1GT2M084W1        |
| 1TB      | FEHSS-010T2M088E1     | FEHSS-010T2M088W1        |