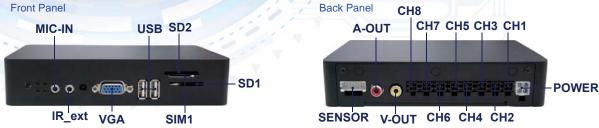

|                | " VGA                | SIMIT SERVER V-001 CITE CITE                                                                                   |
|----------------|----------------------|----------------------------------------------------------------------------------------------------------------|
| Solution Type  |                      | Corsa                                                                                                          |
| System         | os                   | Embedded Linux                                                                                                 |
| Video          | Video Input          | 4/8 Channel                                                                                                    |
|                | Video Output         | CVBS / VGA                                                                                                     |
| Audio          | Audio In             | 4/8 Channel                                                                                                    |
|                | Audio Out            | 1 Channel                                                                                                      |
| Recording      | Resolution           | D1: 720x480 / 720x576, Half D1: 720x240 / 720x288, CIF: 360x240 / 360x288                                      |
|                | Recording            | D1: 240fps / 200fps                                                                                            |
|                | Recording Mode       | Power ON                                                                                                       |
| Playback       | Search Mode          | Time / Event / Calendar / Quick Play                                                                           |
| I/O Interface  | Sensor               | 8                                                                                                              |
|                | Alarm                | 1                                                                                                              |
|                | RS485                | 1                                                                                                              |
|                | USB PORT             | 2                                                                                                              |
|                | G-Sensor             | 3-Axis G-Sensor                                                                                                |
|                | Temperature Sensor   | YES                                                                                                            |
| Storage        | SD                   | 2                                                                                                              |
| Network        | Wifi                 | Option                                                                                                         |
|                | 3G                   |                                                                                                                |
|                | GPS                  |                                                                                                                |
| Power          | DC-Input             | 4 Pin Wafer Connector for Car DC IN +6V~+36V with ACC signal                                                   |
| Environment    | Working Temperature  | -20°C ~ 55°C                                                                                                   |
|                | Humidity             | 20~90%                                                                                                         |
| I/O Connection | Front                | VGA out, IR Remote and Extender, Microphone IN,<br>USB, SD card, SIM Slot, LED lights, Reset                   |
|                | Back                 | 4/8 CH Video-Audio in with DC 12V out, CVBS out, Audio out,<br>Sensor in, Alarm out, RS485, Car DC Power Input |
| Physical       | Dimension (WxHxD mm) | 163 x 35 x 107 mm                                                                                              |
|                | Weight               | 0.41kg                                                                                                         |
|                |                      |                                                                                                                |