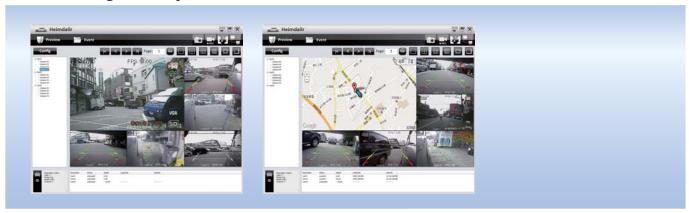

| VGA out, IR Remote and Extender, Microphone IN,<br>USB, SD card, SIM Slot, LED lights, Reset                   |
|                | Back                 | 4/8 CH Video-Audio in with DC 12V out, CVBS out, Audio out,<br>Sensor in, Alarm out, RS485, Car DC Power Input |
| Physical       | Dimension (WxHxD mm) | 163 x 35 x 107 mm                                                                                              |
|                | Weight               | 0.41kg                                                                                                         |
|                |                      |                                                                                                                |

## **Dimension:**



# **Central Management System**



## **Playback Software**