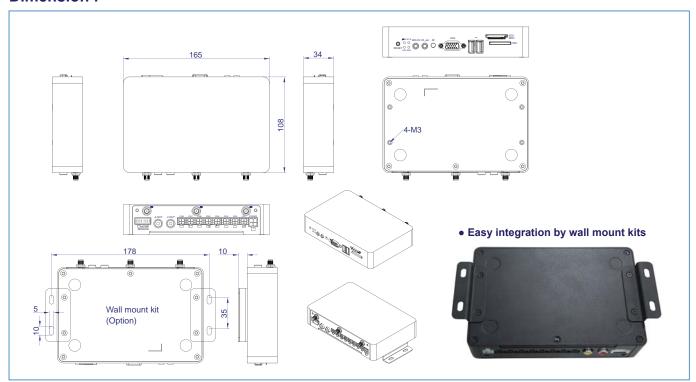

|
| I/O Connection | Front                | VGA out, IR Remote and Extender, Microphone IN,<br>USB, SD card, SIM Slot, LED lights, Reset                   |
|                | Back                 | 4/8 CH Video-Audio in with DC 12V out, CVBS out, Audio out,<br>Sensor in, Alarm out, RS485, Car DC Power Input |
| Physical       | Dimension (WxHxD mm) | 163 x 35 x 107 mm                                                                                              |
|                | Weight               | 0.41kg                                                                                                         |
|                |                      |                                                                                                                |

## **Dimension:**



# **Central Management System**



## **Playback Software**