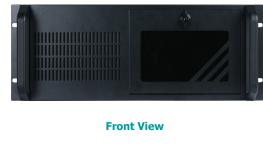

# **RM641** Features • 4U rackmount chassis for ATX/microATX motherboard • Up to 1x 3.5"/2.5" SATA drive bay and 3x optical drive bays • Front-accessible system fan and USB interfaces • Supports 7 expansion slots • Designed for industrial server application **microATX** ATX Panel