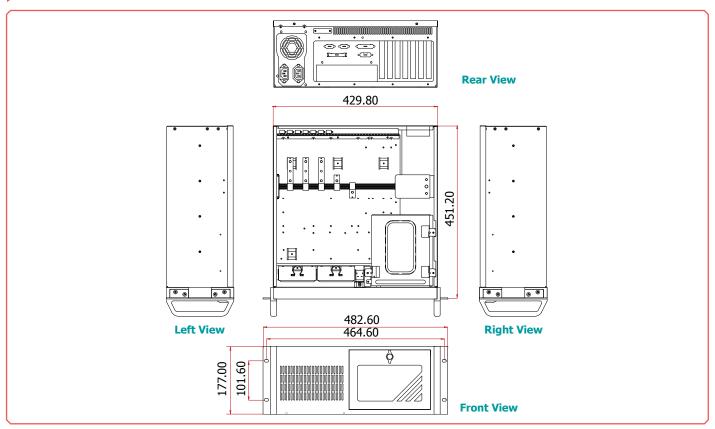

#### Dimensions

RM641

# Specifications

C

| •              |                        |                                                 |                                         |
|----------------|------------------------|-------------------------------------------------|-----------------------------------------|
| STORAGE        |                        | 3 x 5.25" Optical Drive Bays (Front Acc         | ·                                       |
|                |                        | 1 x 3.5"/2.5" SATA Drive Bay (Front Accessible) |                                         |
| EXPANSION      |                        | 7 x Expansion Slot                              |                                         |
| LED            | Indicators             | 1 x Power LED                                   |                                         |
|                |                        | 1 x HDD LED                                     |                                         |
| I/O            | Front                  | 1 x Drive Panel Door With Keylock               |                                         |
|                |                        | 2 x USB 2.0 Cutout                              |                                         |
|                | Rear                   | 2 x DB-9 Cutout                                 |                                         |
|                | Buttons                | 1 x Power Switch                                |                                         |
|                |                        | 1 x Reset Switch                                |                                         |
| COOLING        | Fan                    | 2 x 92cm System Fan with Quick Access Filter    |                                         |
| POWER          | Supply                 | ATX PS/2 Power Supply 500W                      | AC Power Input : 90~264V                |
| MECHANISM      | Construction           | SECC                                            |                                         |
|                | Mounting               | Flexible Hold Down Bar                          |                                         |
|                | Dimensions (W x H x D) | 483mm x 177mm x 451mm                           |                                         |
|                | Weight                 | TBD                                             |                                         |
| ENVIRONMENT    | Operating Temperature  | 0 to 45°C                                       |                                         |
|                | Storage Temperature    | -20 to 60°C                                     |                                         |
|                | Relative Humidity      | 0 to 90% RH (non-condensing)                    |                                         |
| STANDARDS AND  | Shock                  | Operating: 3G                                   | Non-operating: 10G                      |
| CERTIFICATIONS | Vibration              | Operating: Random 5~500Hz 1G                    | Non-operating: Sweep Sine 10~500Hz 1.5G |
|                | Package Drop           | ISTA Project 1A                                 |                                         |