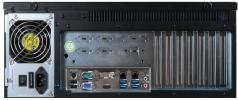

# **Rackmount Chassis for ATX/microATX**

# **RM641** Features • 4U rackmount chassis for ATX/microATX motherboard • Up to 1x 3.5"/2.5" SATA drive bay and 3x optical drive bays • Front-accessible system fan and USB interfaces • Supports 7 expansion slots • Designed for industrial server application **microATX** ATX Panel





**Rear View** 

#### Dimensions



RM641

# Specifications

C

| •              |                        |                                                 |                                         |
|----------------|------------------------|-------------------------------------------------|-----------------------------------------|
| STORAGE        |                        | 3 x 5.25" Optical Drive Bays (Front Acc         | ·                                       |
|                |                        | 1 x 3.5"/2.5" SATA Drive Bay (Front Accessible) |                                         |
| EXPANSION      |                        | 7 x Expansion Slot                              |                                         |
| LED            | Indicators             | 1 x Power L