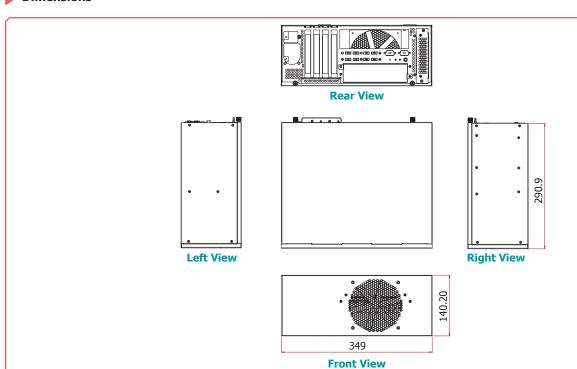

### Dimensions

0-

### Specifications

| STORAGE        | External                     | 1 or 2 x 3.5"/2.5" SATA Drive Bays (1 x 3.5" SATA drive bay, by default) |                                   |  |
|----------------|------------------------------|--------------------------------------------------------------------------|-----------------------------------|--|
|                |                              | 1 x 5.25" Optical Drive Bay (available upo                               | on request)                       |  |
| EXPANSION      |                              | 4 x Expansion Slot                                                       | · ·                               |  |
| LED            | Indicators                   | 1 x Power LED                                                            |                                   |  |
|                |                              | 1 x HDD LED                                                              |                                   |  |
| 1/0            | Rear                         | 2 x DB-9 Cutout                                                          |                                   |  |
|                |                              | 8 x USB 2.0 Cutout                                                       |                                   |  |
|                | Buttons                      | 1 x Power Button                                                         |                                   |  |
| COOLING        | Fan                          | 1 x System Fan                                                           |                                   |  |
| POWER          | Supply                       | Flex ATX 250W                                                            |                                   |  |
| MECHANISM      | Construction                 | Sheet Metal                                                              |                                   |  |
|                | Mounting                     | Wall Mount                                                               |                                   |  |
|                | Dimensions (WxHxD)           | 349mm x 140.2mm x 290.9mm (13.74" x 5.52" x 11.45")                      |                                   |  |
|                | Weight                       | TBD                                                                      |                                   |  |
| ENVIRONMENT    | <b>Operating Temperature</b> | 0 to 50°C                                                                |                                   |  |
|                | Storage Temperature          | 0 to 60°C                                                                |                                   |  |
|                | Relative Humidity            | 5 to 95% RH (non-condensing)                                             |                                   |  |
| STANDARDS AND  | Shock                        | Operating: 3G                                                            | Non-operating: 5G                 |  |
| CERTIFICATIONS | Vibration                    | Operating: Random 5~500Hz 0.5G                                           | Non-operating: Sine 10~500Hz 1.5G |  |
|                | Package Drop                 | ISTA Project 1A                                                          |                                   |  |
|                | Certification                | CE, FCC Class A, RoHS                                                    |                                   |  |