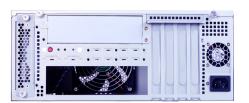

## **WM343**





## microATX

### Features

- Wallmount Chassis for microATX motherboard
- Designed for ATM application
- Up to 2x 3.5"/2.5" SATA drive bays
- Optional optical drive bay
- Supports up to 4 expansion slots



#### Panel



**Front View** 



**Rear View** 

### Dimensions



0-

### Specifications

| STORAGE        | External                     | 1 or 2 x 3.5"/2.5" SATA Drive Bays (1 x 3.5" SATA drive bay, by default) |                                   |  |
|----------------|------------------------------|--------------------------------------------------------------------------|-----------------------------------|--|
|                |                              | 1 x 5.25" Optical Drive Bay (available upo                               | on request)                       |  |
| EXPANSION      |                              | 4 x Expansion Slot                                                       | · ·                               |  |
| LED            | Indicators                   | 1 x Power LED