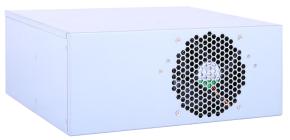

## **WM343**





## microATX

### Features

- Wallmount Chassis for microATX motherboard
- Designed for ATM application
- Up to 2x 3.5"/2.5" SATA drive bays
- Optional optical drive bay
- Supports up to 4 expansion slots



#### Panel



**Front View** 



**Rear View** 

### Dimensions



0-

### Specifications

| STORAGE        | External                     | 1 or 2 x 3.5"/2.5" SATA Drive Bays (1 x 3.5" SATA drive bay, by default) |                                   |  |
|----------------|------------------------------|--------------------------------------------------------------------------|-----------------------------------|--|
|                |                              | 1 x 5.25" Optical Drive Bay (available upo                               | on request)                       |  |
| EXPA