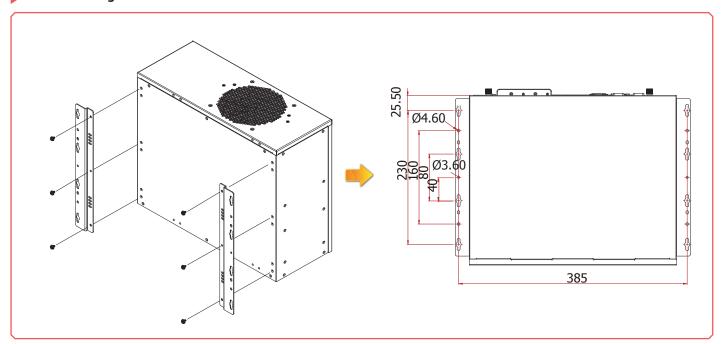

95% RH (non-condensing)                                             |                                   |  |
| STANDARDS AND  | Shock                        | Operating: 3G                                                            | Non-operating: 5G                 |  |
| CERTIFICATIONS | Vibration                    | Operating: Random 5~500Hz 0.5G                                           | Non-operating: Sine 10~500Hz 1.5G |  |
|                | Package Drop                 | ISTA Project 1A                                                          |                                   |  |
|                | Certification                | CE, FCC Class A, RoHS                                                    |                                   |  |

# **WM343**

### ► Wall Mounting



### Ordering Information

| Model Name | Part Number     | Description                          |
|------------|-----------------|--------------------------------------|
| WM343      | 7A0-WM3430-000G | WM343 Chassis, w/o Optical Drive Bay |

### Optional Items

| Optional Items          | Part Number     | Description                                                             |
|-------------------------|-----------------|-------------------------------------------------------------------------|
| 2.5" HDD/SSD<br>Support | 531-510360-000G | One F3 x5 Copper Standoff, RoHS (note: one bay needs 4 pcs of standoff) |
| <b>Power Cord</b>       | 785-PWRD        | Power Cord, Standards (USA/EUR/CH), 1.8m, RoHS                          |
| Wall Mount              | 761-WM3410-000G | WM343/WM3