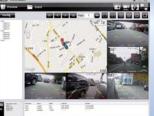

er, Video Out, USB, LEDs                     |
|               | Rear                | 1CH Video / Audio In DV12V Out, 3CH Video In DC12V Out, 1 DC power Input  |
| ower Supply   |                     | DC 12V / DC 24V                                                           |
|               | Dimension (WxHxD)   | 104 x 73 x 23 mm                                                          |
| Physical      | Weight              | 180g                                                                      |
| Environment · | Working Temperature | -20°C~70°C                                                                |
|               | Humidity            | 20~90%                                                                    |

#### **Dimension:**



### Central Management System





# **Playback Software**