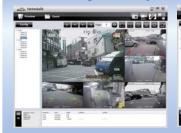

iver, Video Out, USB, LEDs                     |
|               | Rear                | 1CH Video / Audio In DV12V Out, 3CH Video In DC12V Out, 1 DC power Input  |
| ower Supply   |                     | DC 12V / DC 24V                                                           |
|               | Dimension (WxHxD)   | 104 x 73 x 23 mm                                                          |
| Physical      | Weight              | 180g                                                                      |
| Environment · | Working Temperature | -20°C~70°C                                                                |
|               | Humidity            | 20~90%                                                                    |

#### **Dimension:**



### Central Management System





# **Playback Software**