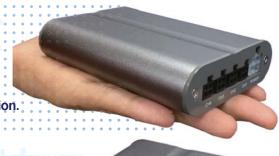

# MOTO: 4 CH Micro SD Card Mini Mobile DVR

Moto System is the intelligent vehicle-specific DVR which is capable of wireless transmission through 3G and WiFi, allowing you to effectively keeping the inside and outside of your vehicle under surveillance. Its vehicle power input design is capable of adapting to fluctuations power supply and its wide operating temperature enables it to withstand varying climates. Moto is able to record and playback with full D1 resolution which combine with 3G and WiFi connectivity along with the time-tested features of H.264 video compression, pre-installed multiple language user interface, and email notification.