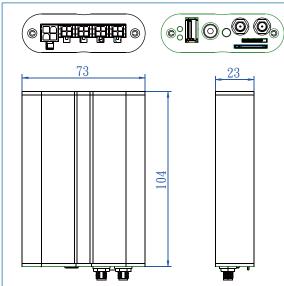

#### **Dimension:**

| Solution Type |                     | MOTO MSD SIM                                                              |
|---------------|---------------------|---------------------------------------------------------------------------|
| System        | OS                  | Embedded Linux                                                            |
| Video -       | Video Input         | 4 Channel                                                                 |
|               | Video Output        | CVBS                                                                      |
| Recording     | Resolution          | D1: 720x480 / 720x576, Half D1: 720x240 / 720x288, CIF: 360x240 / 360x288 |
|               | Frame               | D1: 120fps / 100fps                                                       |
|               | Mode                | Power ON                                                                  |
| Playback      | Search Mode         | Time / Event / Calendar / Quick Play                                      |
| Peripherals   | USB                 | USB 2.0 x 1                                                               |
|               | IR receiver         | Yes                                                                       |
|               | Mini PCIe Card      | 1                                                                         |
|               | LED                 | 2                                                                         |
| Storage       | Micro SD            | 1                                                                         |
| O Connection  | Front               | Micro SD, SIM Slot, IR receiver, Video Out, USB, LEDs                     |
|               | Rear                | 1CH Video / Audio In DV12V Out, 3CH Video In DC12V Out, 1 DC power Input  |
| ower Supply   |                     | DC 12V / DC 24V                                                           |
|               | Dimension (WxHxD)   | 104 x 73 x 23 mm                                                          |
| Physical      | Weight              | 180g                                                                      |
| Environment · | Working Temperature | -20°C~70°C                                                                |
|               | Humidity            | 20~90%                                                                    |