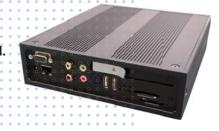

# 4/8 CH Standalone AHD Mobile SD Card / 2.5" HDD + SD Card solution DVR (F1)

## Main Features :

- 4 / 8 CH Video input supported
- Max . 2 x SIM card sockets supported the various signal transmission
- 2×SD card sockets & removable 1~2 x 2.5"HDD lead to flexible storage demand.
- Built-in 3-Axis G-sensor for advanced vehicle surveillance requirement.
- Built-in 3G, WiFi, GPS module (optional)
- Anti-Vibration kit supported (optional)

#### • • • 00 0 Anti-vibration system **Back Panel Back Panel** Front Panel Front Panel F1 Quad Wafer Type F1 PLT(aviation) Type **Solution Type** OS Embedded Linux 4 / 8 Channel Video Input Video Output CVBS / VGA Audio In 4 / 8 Channel .....