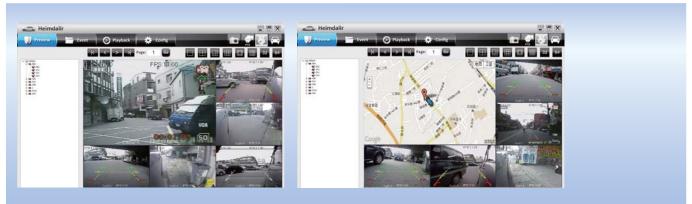

| DC 12V Out, VGA Out, Audio Out, CVBS out, Microphone in, Ethernet, IR Remote and extender , USB, LED Lights,<br>Reset, SD card, SIM slot, HDD slot |
|               | Back                  | 4 / 8 CH Video / Audio in with DC 12V out, CVBS out ,<br>Audio out, Sensor in, Alarm out, RS485, Car DC Power Input                                |
| Physical      | Dimensions (WxDxH cm) | 180 x 50 x 210 mm                                                                                                                                  |
|               | Weight                | 1.3kg                                                                                                                                              |



.....

00

## **Dimension**:



## **Central Management System**



# **Playback Software**