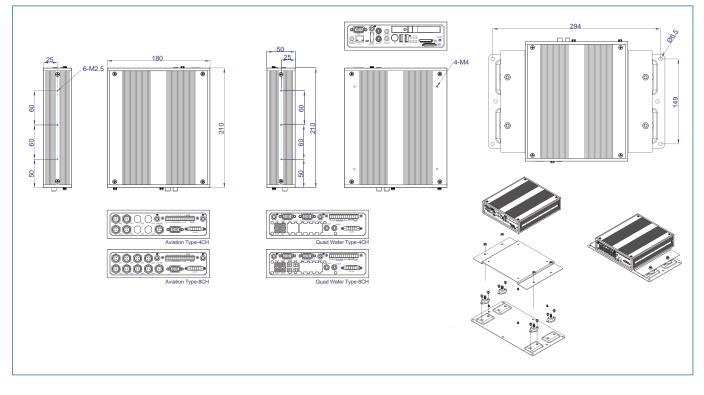

|
| I/O Connector | Front                 | DC 12V Out, VGA Out, Audio Out, CVBS out, Microphone in, Ethernet, IR Remote and extender , USB, LED Lights,<br>Reset, SD card, SIM slot, HDD slot |
|               | Back                  | 4 / 8 CH Video / Audio in with DC 12V out, CVBS out ,<br>Audio out, Sensor in, Alarm out, RS485, Car DC Power Input                                |
| Physical      | Dimensions (WxDxH cm) | 180 x 50 x 210 mm                                                                                                                                  |
|               | Weight                | 1.3kg                                                                                                                                              |



.....

00

## **Dimension**:



## **Central Management System**



# **Playback Software**