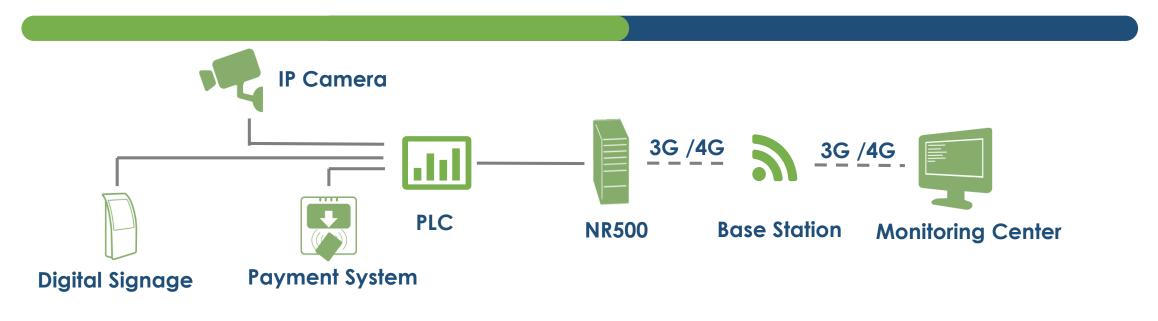

#### Intelligent Bus System

Background

Smart Bus has a complete and intelligent System that consists of Payment System, Monitoring System and Media Video System. Bus Management Operation Company need to get the real-time Status and push Media out for Commercial Purpose.

Solution

Industrial NR500 Router provide rugged and reliable remote connection in order to link up the Central Management Office and each Bus. Narrow GPRS Band Width had been replaced by 3G / 4G in order to be more efficient and reliable.