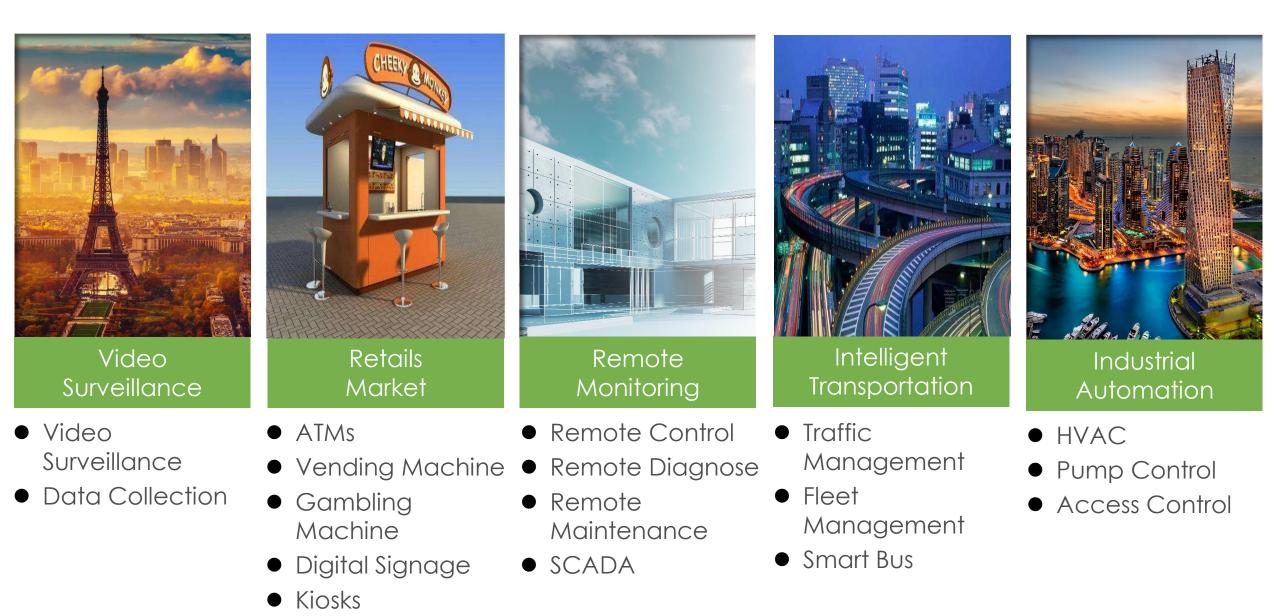

#### **Applications**

- I. Video Surveillance
- II. Retail Markets, including Vending Machines, Kiosk etc
- III. Remote Monitoring SCADA
- IV. Intelligent Transportation System
- V. Industrial Automation
- VI. Automatic Metering Reading