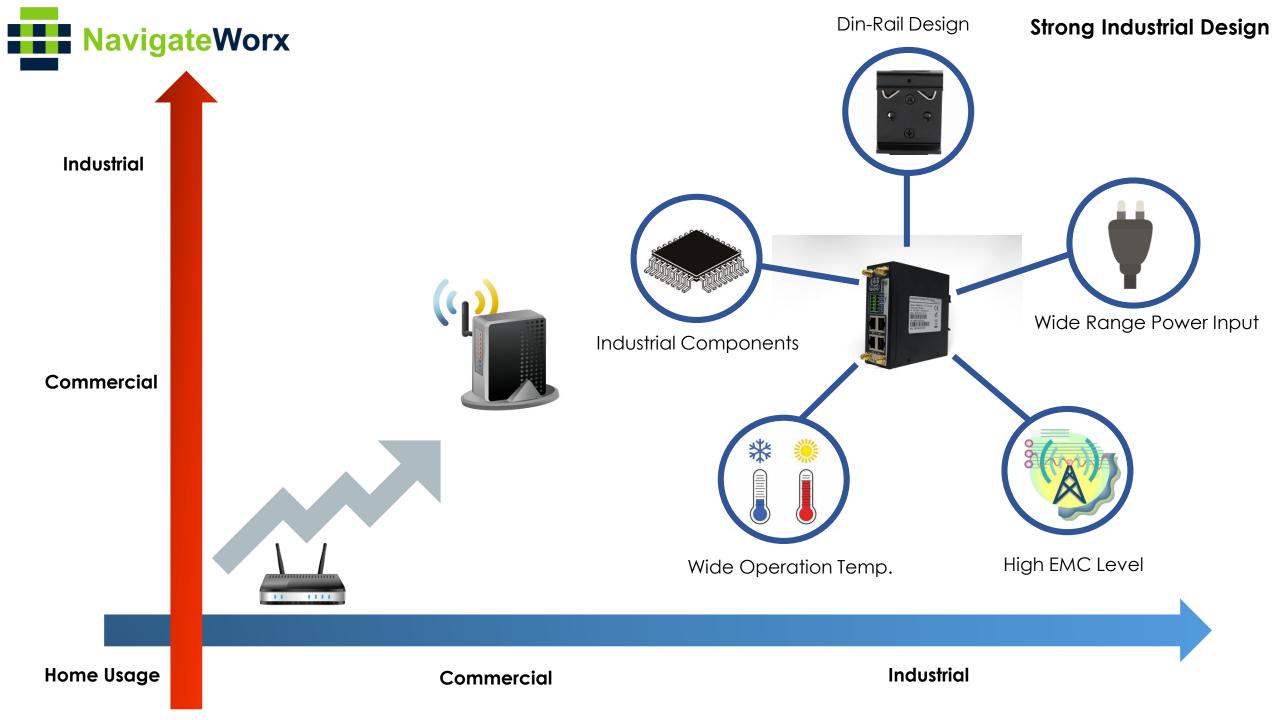

- 2 Ethernet Ports
- 1 RS232 & 1 RS485
- 2 Digital Input & 2 Digital Output
- Dual SIMs Backup, Wi-Fi is optional
- Wide Operating Temperature: -40 to 75
- Wide Range Power Input: 9 to 48V
- Hardware RTC & Watchdog
- Link Failover from LTE / Ethernet / Wi-Fi
- Wi-Fi AP & Client Mode (Wi-Fi Optional)
- 6 LED Indicators
- Timer Reboot / SMS Reboot
- LTE Connected on Demand
- Multiple VPNs Supported
- Local Web & SNMP & CLI Configuration
- 3<sup>rd</sup> party Central Management Platform

- 4 Ethernet Ports
- 1 RS232 & 1 RS485
- 2 Digital Input & 2 Digital Output
- Dual SIMs Backup, Wi-Fi is optional
- Wide Operating Temperature: -40 to 75
- Wide Range Power Input: 9 to 48V
- Hardware RTC & Watchdog
- Link Failover from LTE / Ethernet / Wi-Fi
- Wi-Fi AP & Client Mode (Wi-Fi Optional)
- 6 LED Indicators
- Timer Reboot / SMS Reboot
- LTE Connected on Demand
- Multiple VPNs Supported
- Local Web & SNMP & CLI Configuration