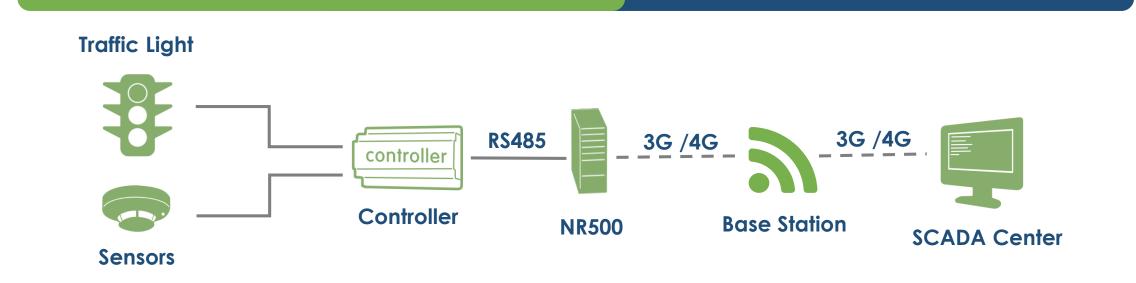

#### Background

Unlike the Modern Cities, some rural areas without Fiber Optics, is very difficult to collect data from traffic light controller. So 3G / 4G is becoming more and more popular in those rural areas.

Solution

NR500 Router with RS485 Interface connected to the TLC (Traffic Light Controller), and then send the Traffic Light Data to the Monitoring Center, making sure that the Traffic Light System is working normally and efficiently.