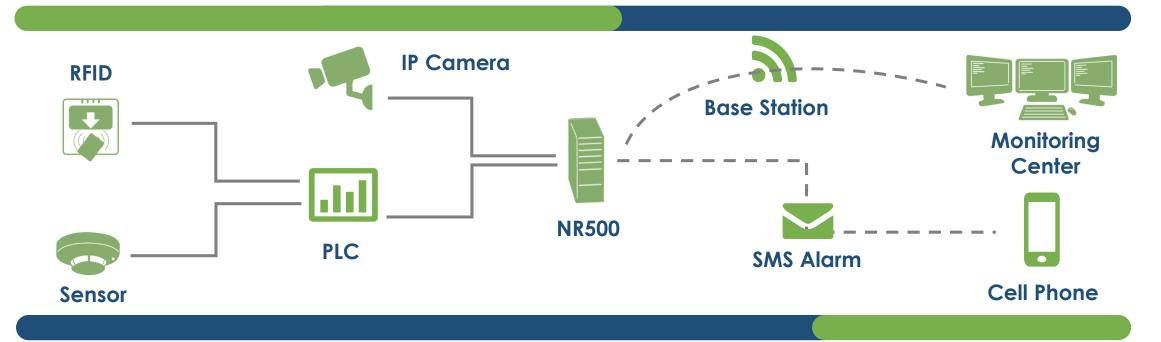

Background

Real time Guarding System is critically necessary for some large and crowded Buildings especially after many terrorist activities. While the problem is that Human Cost had increased a lot and less and less people picks up the career of Guardian.

Solution

4G Instant NR500 Router is integrated into the Guarding System with IP Cameras, RFID Scanner and multiple Sensors, collecting Data and send back to Monitoring Center. And send our Alert Message / Email to Security Center when accident occurs.