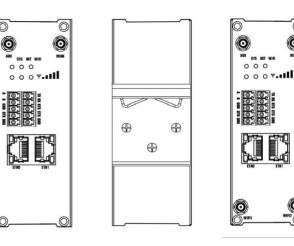

- 2 Ethernet Ports
- 1 RS232 & 1 RS485
- 2 Digital Input & 2 Digital Output
- Dual SIMs Backup, Wi-Fi is optional
- Wide Operating Temperature: -40 to 75
- Wide Range Power Input: 9 to 48V
- Hardware RTC & Watchdog
- Link Failover from LTE / Ethernet / Wi-Fi
- Wi-Fi AP & Client Mode (Wi-Fi Optional)
- 6 LED Indicators
- Timer Reboot / SMS Reboot
- LTE Connected on Demand
- Multiple VPNs Supported
- Local Web & SNMP & CLI Configuration
- 3<sup>rd</sup> party Central Management Platform

- 4 Ethernet Ports
- 1 RS232 & 1 RS485
- 2 Digital Input & 2 Digital Output
- Dual SIMs Backup, Wi-Fi is optional
- Wide Operating Temperature: -40 to 75
- Wide Range Power Input: 9 to 48V
- Hardware RTC & Watchdog
- Link Failover from LTE / Ethernet / Wi-Fi
- Wi-Fi AP & Client Mode (Wi-Fi Optional)
- 6 LED Indicators
- Timer Reboot / SMS Reboot
- LTE Connected on Demand
- Multiple VPNs Supported
- Local Web & SNMP & CLI Configuration