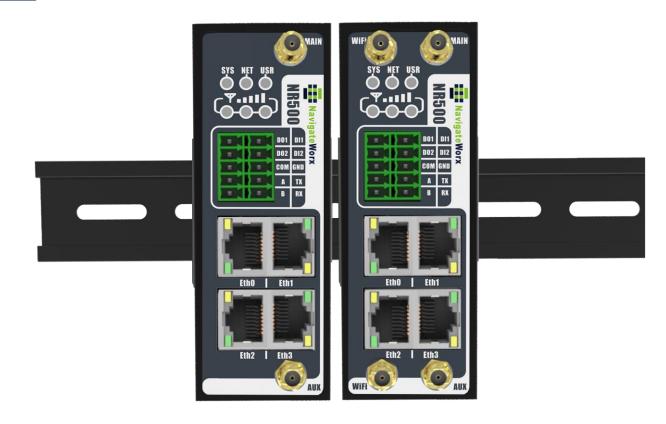

## Part Two - Product Introduction

NR500-Standard & NR500-Pro
Comparison Table

- 2 Ethernet Ports
- 1 RS232 & 1 RS485
- 2 Digital Input & 2 Digital Output
- Dual SIMs Backup, Wi-Fi is optional
- Wide Operating Temperature: -40 to 75
- Wide Range Power Input: 9 to 48V
- Hardware RTC & Watchdog
- Link Failover from LTE / Ethernet / Wi-Fi
- Wi-Fi AP & Client Mode (Wi-Fi Optional)
- 6 LED Indicators
- Timer Reboot / SMS Reboot
- LTE Connected on Demand
- Multiple VPNs Supported
- Local Web & SNMP & CLI Configuration
- 3<sup>rd</sup> party Central Management Platform

- 4 Ethernet Ports
- 1 RS232 & 1 RS485
- 2 Digital Input & 2 Digital Output
- Dual SIMs Backup, Wi-Fi is optional
- Wide Operating Temperature: -40 to 75
- Wide Range Power Input: 9 to 48V
- Hardware RTC & Watchdog
- Link Failover from LTE / Ethernet / Wi-Fi
- Wi-Fi AP & Client Mode (Wi-Fi Optional)
- 6 LED Indicators
- Timer Reboot / SMS Reboot
- LTE Connected on Demand
- Multiple VPNs Supported
- Local Web & SNMP & CLI Configuration

### Comparison Table Of NR500-Standard & NR500-Pro

|                | NR500-Standard                         |           |           |           | NR500-Pro |           |           |           |  |
|----------------|----------------------------------------|-----------|-----------|-----------|-----------|-----------|-----------|-----------|--|
|                | NR500-S3G                              | NR500-S3G | NR500-S4G | NR500-S4G | NR500-P3G | NR500-P3G | NR500-P4G | NR500-P4G |  |
| Part Number    | A502333                                | A512333   | A502433   | A512433   | A504333   | A514333   | A504433   | A514433   |  |
| Ethernet Ports | 2                                      |           |           |           | 4         |           |           |           |  |
| Cellular       | 3G                                     |           | 4G        |           | 3G        |           | 4G        |           |  |
| Wi-Fi          | No                                     | Yes       | No        | Yes       | No        | Yes       | No        | Yes       |  |
| R\$232         | 1                                      |           |           |           |           |           |           |           |  |
| RS485          | 1                                      |           |           |           |           |           |           |           |  |
| DI             | 2                                      |           |           |           |           |           |           |           |  |
| DO             | 2                                      |           |           |           |           |           |           |           |  |
| Power Input    | 9 – 48 VDC                             |           |           |           |           |           |           |           |  |
| Working Temp.  | - 40 To 75 Degree                      |           |           |           |           |           |           |           |  |
| VPNs           | OpenVPN, GRE, IPSec, L2TP, PPTP, DMVPN |           |           |           |           |           |           |           |  |
| Config         | Local Web & SNMP & CLI Configuration   |           |           |           |           |           |           |           |  |