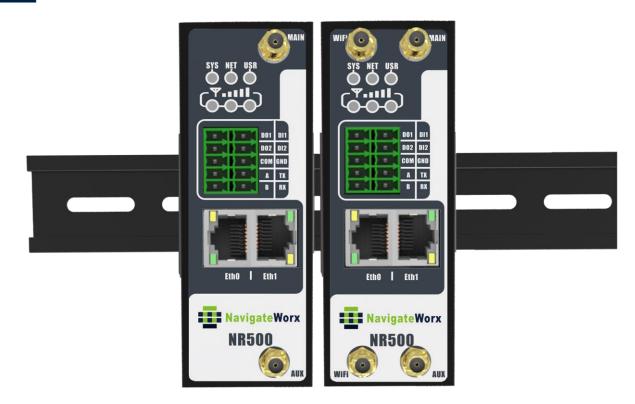

- 2 Ethernet Ports
- 1 RS232 & 1 RS485
- 2 Digital Input & 2 Digital Output
- Dual SIMs Backup, Wi-Fi is optional
- Wide Operating Temperature: -40 to 75
- Wide Range Power Input: 9 to 48V
- Hardware RTC & Watchdog
- Link Failover from LTE / Ethernet / Wi-Fi
- Wi-Fi AP & Client Mode (Wi-Fi Optional)
- 6 LED Indicators
- Timer Reboot / SMS Reboot
- LTE Connected on Demand
- Multiple VPNs Supported
- Local Web & SNMP & CLI Configuration
- 3<sup>rd</sup> party Central Management Platform

- 4 Ethernet Ports
- 1 RS232 & 1 RS485
- 2 Digital Input & 2 Digital Output
- Dual SIMs Backup, Wi-Fi is optional
- Wide Operating Temperature: -40 to 75
- Wide Range Power Input: 9 to 48V
- Hardware RTC & Watchdog
- Link Failover from LTE / Ethernet / Wi-Fi
- Wi-Fi AP & Client Mode (Wi-Fi Optional)
- 6 LED Indicators
- Timer Reboot / SMS Reboot
- LTE Connected on Demand
- Multiple VPNs Supported
- Local Web & SNMP & CLI Configuration

 $\oplus$ 

• 3<sup>rd</sup> party Central Management Platform

ARX SYS NET WIFI

0007.11