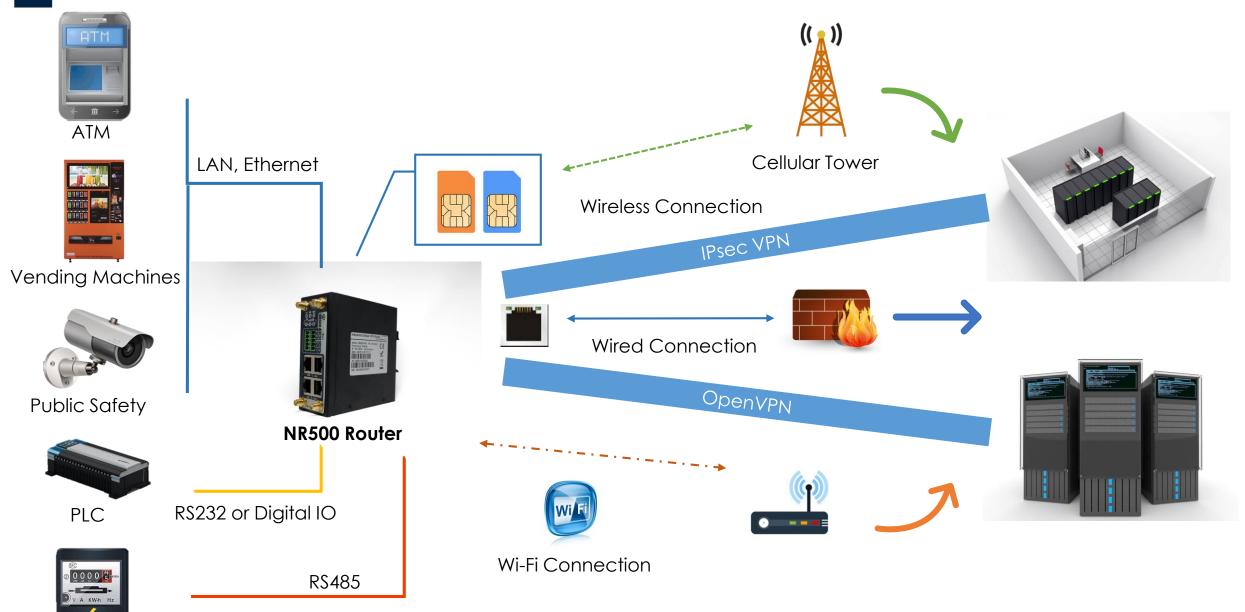

- 2 Ethernet Ports
- 1 RS232 & 1 RS485
- 2 Digital Input & 2 Digital Output
- Dual SIMs Backup, Wi-Fi is optional
- Wide Operating Temperature: -40 to 75
- Wide Range Power Input: 9 to 48V
- Hardware RTC & Watchdog
- Link Failover from LTE / Ethernet / Wi-Fi
- Wi-Fi AP & Client Mode (Wi-Fi Optional)
- 6 LED Indicators
- Timer Reboot / SMS Reboot
- LTE Connected on Demand
- Multiple VPNs Supported
- Local Web & SNMP & CLI Configuration
- 3<sup>rd</sup> party Central Management Platform

- 4 Ethernet Ports
- 1 RS232 & 1 RS485
- 2 Digital Input & 2 Digital Output
- Dual SIMs Backup, Wi-Fi is optional
- Wide Operating Temperature: -40 to 75
- Wide Range Power Input: 9 to 48V
- Hardware RTC & Watchdog
- Link Failover from LTE / Ethernet / Wi-Fi
- Wi-Fi AP & Client Mode (Wi-Fi Optional)
- 6 LED Indicators
- Timer Reboot / SMS Reboot
- LTE Connected on Demand
- Multiple VPNs Supported
- Local Web & SNMP & CLI Configuration

### Comparison Table Of NR500-Standard & NR500-Pro

|                | NR500-Standard                         |           |           |           | NR500-Pro |           |           |           |  |
|----------------|----------------------------------------|-----------|-----------|-----------|-----------|-----------|-----------|-----------|--|
|                | NR500-S3G                              | NR500-S3G | NR500-S4G | NR500-S4G | NR500-P3G | NR500-P3G | NR500-P4G | NR500-P4G |  |
| Part Number    | A502333                                | A512333   | A502433   | A512433   | A504333   | A514333   | A504433   | A514433   |  |
| Ethernet Ports | 2                                      |           |           |           | 4         |           |           |           |  |
| Cellular       | 3G                                     |           | 4G        |           | 3G        |           | 4G        |           |  |
| Wi-Fi          | No                                     | Yes       | No        | Yes       | No        | Yes       | No        | Yes       |  |
| R\$232         | 1                                      |           |           |           |           |           |           |           |  |
| RS485          | 1                                      |           |           |           |           |           |           |           |  |
| DI             | 2                                      |           |           |           |           |           |           |           |  |
| DO             | 2                                      |           |           |           |           |           |           |           |  |
| Power Input    | 9 – 48 VDC                             |           |           |           |           |           |           |           |  |
| Working Temp.  | - 40 To 75 Degree                      |           |           |           |           |           |           |           |  |
| VPNs           | OpenVPN, GRE, IPSec, L2TP, PPTP, DMVPN |           |           |           |           |           |           |           |  |
| Config         | Local Web & SNMP & CLI Configuration   |           |           |           |           |           |           |           |  |