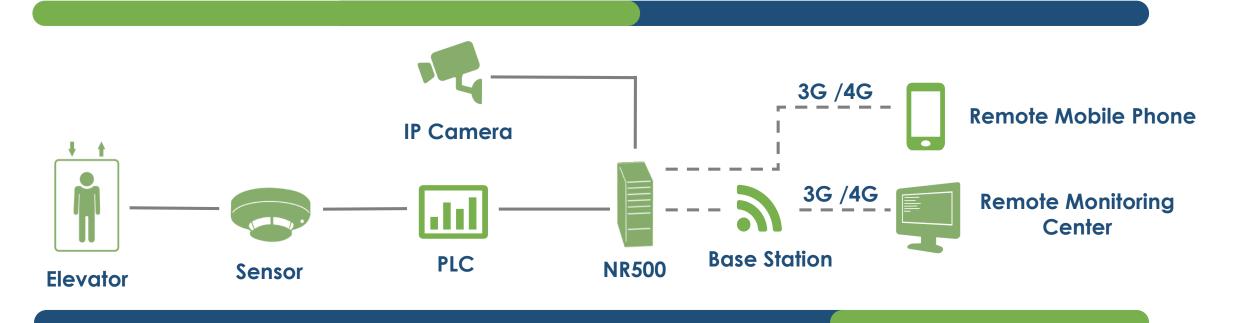

#### IoT / M2M EcoSystem

AMR

NavigateWorx

Background

More and more Modern Buildings had been equip with Elevators and they run into Failure time to time. So having instant Sensors to monitor the Status of the Elevators is becoming critically important nowadays.

Solution

NR500 Family with abundant Interfaces like RS485, RJ45 provides cellular connection to the remote PLC / Elevator. Then the System would send Message / Email to Central Engineers immediately once Failure detected.