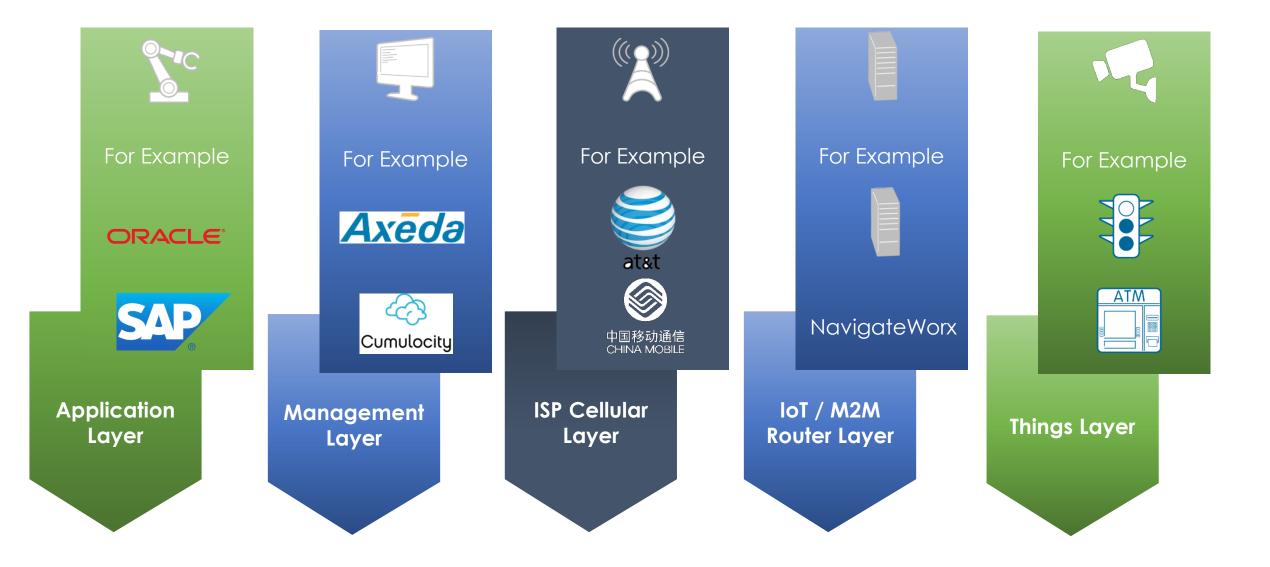

#### IoT / M2M EcoSystem

AMR

NavigateWorx

Background

More and more Modern Buildings had been equip with Elevators and they run into Failure time to time. So having instant Sensors to monitor the Status of the Elevators is becoming critically important nowadays.