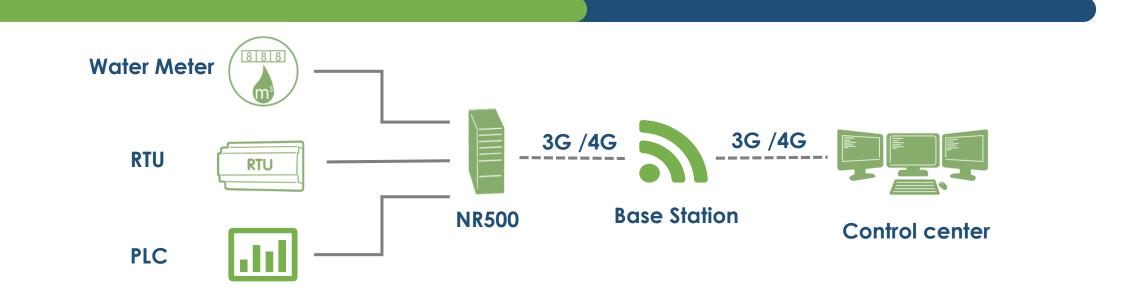

#### Intelligent Waste Water Control System

Background

Waste Water Plant is usually built in rural areas that it's not logical to send Engineers to the site every short period and especially when small Issue occurs, sending people goand-back cost too much resources waste.

Solution

Reliable and trustable NR500 Router is connected to different components in Waste Water Plant, and transparently transmit the data back to the Monitoring Center periodically, especially when detect Failures, then would alert the Engineers immediately.