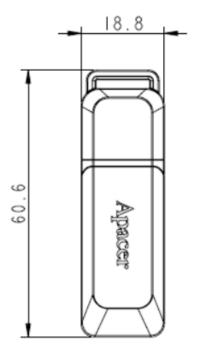

# **Specifications**

| Model                                 | AH321                                                                                                    |
|---------------------------------------|----------------------------------------------------------------------------------------------------------|
| Interface                             | USB2.0                                                                                                   |
| Connector                             | USB2.0 A Type Plug                                                                                       |
| Form Factor                           | USB flash drive                                                                                          |
| NAND Flash Type                       | SLC                                                                                                      |
| Capacity                              | 256MB~32GB                                                                                               |
| Sustained Read Performance (MB/sec)   | Up to 34                                                                                                 |
| Sustained Write Performance (MB/sec)  | Up to 22                                                                                                 |
| ECC Engine                            | Built-in 24-bit per 1K bytes BCH ECC                                                                     |
| Standard Operating Temperature ( °C ) | 0 ~ + 70                                                                                                 |
| Extended Operating Temperature ( °C ) | -40 ~ + 85                                                                                               |
| Storage Temperature ( °C )            | -40 ~ + 100                                                                                              |
| Shock                                 | Operation: 50G, 11ms<br>Non-operation: 1500G, 0.5ms                                                      |
| Vibration                             | Operation: 7.69 Grms, 20~2000 Hz/random (comply with MIL-STD-810G)Non-operation: 15 G, 10 ~ 2000 Hz/sine |
| Operating Voltage                     | 5.0 V ± 5%                                                                                               |
| Power Consumption                     | Active mode: 185 mA & Idle mode: 65 mA                                                                   |
| Dimension (L x W x H )                | 60.6 x 18.8 x 8                                                                                          |
| MTBF (hours)                          | >2,000,000                                                                                               |

## **Mechanical Specification**

Unit: mm

Tolerance: ±0.2mm