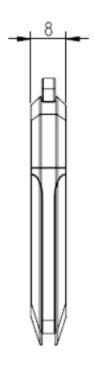

# **Specifications**

| Model                                 | AH321                                                                                                    |
|---------------------------------------|----------------------------------------------------------------------------------------------------------|
| Interface                             | USB2.0                                                                                                   |
| Connector                             | USB2.0 A Type Plug                                                                                       |
| Form Factor                           | USB flash drive                                                                                          |
| NAND Flash Type                       | SLC                                                                                                      |
| Capacity                              | 256MB~32GB                                                                                               |
| Sustained Read Performance (MB/sec)   | Up to 34                                                                                                 |
| Sustained Write Performance (MB/sec)  | Up to 22                                                                                                 |
| ECC Engine                            | Built-in 24-bit per 1K bytes BCH ECC                                                                     |
| Standard Operating Temperature ( °C ) | 0 ~ + 70                                                                                                 |
| Extended Operating Temperature ( °C ) | -40 ~ + 85                                                                                               |
| Storage Temperature ( °C )            | -40 ~ + 100                                                                                              |
| Shock                                 | Operation: 50G, 11ms<br>Non-operation: 1500G, 0.5ms                                                      |
| Vibration                             | Operation: 7.69 Grms, 20~2000 Hz/random (comply with MIL-STD-810G)Non-operation: 15 G, 10 ~ 2000 Hz/sine |
| Operating Voltage                     | 5.0 V ± 5%                                                                                               |
| Power Consumption                     | Active mode: 185 mA & Idle mode: 65 mA                                                                   |
| Dimension (L x W x H )                | 60.6 x 18.8 x 8                                                                                          |
| MTBF (hours)                          | >2,000,000                                                                                               |

## **Mechanical Specification**

Unit: mm

Tolerance: ±0.2mm