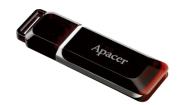

### **Overview**

Regarding the importance of data storage for embedded application, Apacer's USB drive is compact and portable industrial-grade USB drive boosting "stability" and "durability." With the superb reliability of SLC chips and the advantage of Fixed B.O.M., Apacer highlights that the firmware and major components of all the products can be fixed upon customers' recognition and verification. This reduces the risk of out-of-stock and compatibility issues, ensuring high durability and reliability for customers.

### Feature

- USB 2.0 high-speed transmission
- Implements advanced wear-leveling algorithms
- ECC engine
- Power Saving implemented
- Optional Industrial temp. range -40°C to 85°C