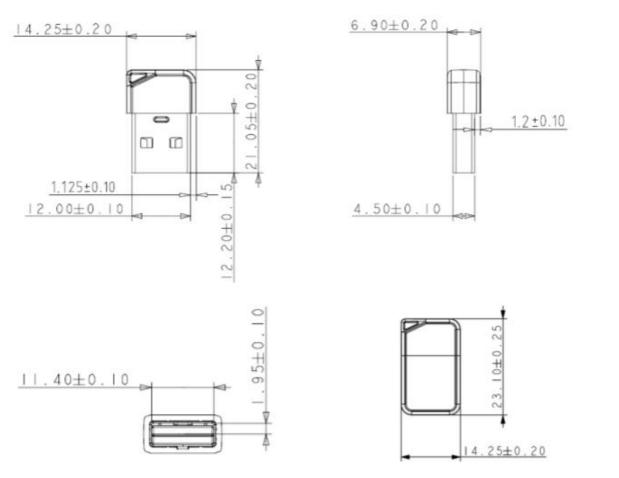

## **Mechanical Specification**

Unit: mm

# Specifications

| Model                                 | EH163-M                                                                                                                                              |
|---------------------------------------|------------------------------------------------------------------------------------------------------------------------------------------------------|
| Interface                             | USB3.0                                                                                                                                               |
| Connector                             | USB3.0 A Type Plug                                                                                                                                   |
| Form Factor                           | USB flash drive                                                                                                                                      |
| Operation Mode                        | NULL                                                                                                                                                 |
| Transfer Mode                         | NULL                                                                                                                                                 |
| NAND Flash Type                       | MLC                                                                                                                                                  |
| Capacity                              | 8GB~64GB                                                                                                                                             |
| Sustained Read Performance (MB/sec)   | Up to 225                                                                                                                                            |
| Sustained Write Performance (MB/sec)  | Up to 80                                                                                                                                             |
| ECC Engine                            | Built-in 39-bit per 1K bytes BCH ECC                                                                                                                 |
| Standard Operating Temperature ( °C ) | 0 ~ + 70                                                                                                                                             |
| Storage Temperature ( °C )            | -40 ~ + 85                                                                                                                                           |
| Vibration                             | Operation: 7.69 Grms, 20~2000 Hz/random (comply<br>with MIL-STD-810G)<br>Non-operating: 4.02(Grms), 15~2000(Hz)/random<br>(comply with MIL-STD-810G) |
| Operating Voltage                     | 5.0 V ± 5%                                                                                                                                           |
| Power Consumption                     | Active mode: 275 mA & Idle mode: 80 mA                                                                                                               |
| Dimension (L x W x H )                | 23.1 x 14.3 x 6.9                                                                                                                                    |
| MTBF (hours)                          | >2,000,000                                                                                                                                           |