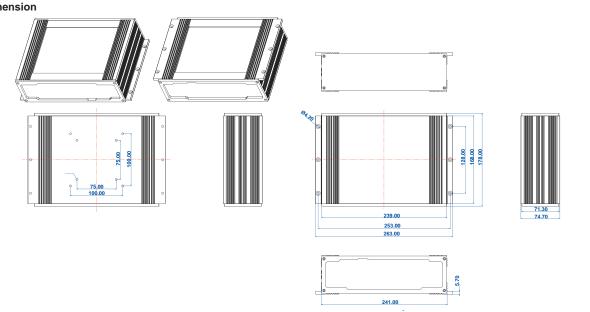

| Wall Mount System :   |                                    |
|-----------------------|------------------------------------|
| Dimension             | 8.4" panel: 9 H x 270 W x 194 D mm |
|                       | Case: 74.7 H x 263 W x 178 D mm    |
| . Weight              | 2.9 Kgs ( Incl. M/B )              |
| Case Material         | Aluminum                           |
| . Storage             | 2.5" HDD                           |
| Operation temperature | 0 ~ 40 °C ( with 2.5" HDD )        |
|                       | 0 ~ 50 °C ( with CF Card )         |

## Dimension

**Touch Screen** 

CI853C Back Panel